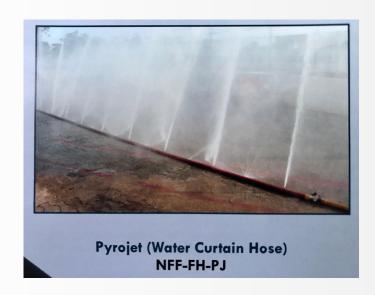

## □ Pyrojet fire hose - water curtain hose

This Hose is high performance, high quality, quick & easy to install in use.

Great extinguishing capacity with minimum personnel and versatile in use.

Also, easy to deploy, providing resistance to heat, kinking, abrasion, oils, chemicals, ultraviolet, ozone, de-lamination.