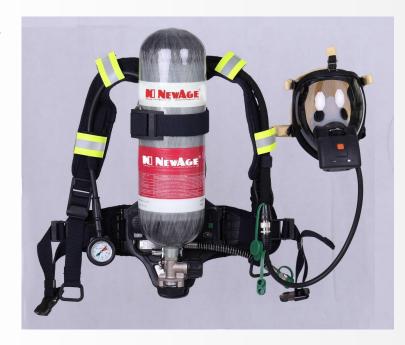

## Crew seats

NewAge introduced specialised crew seats recently which had Breathing Apparatus (BA) fitted in the recesses of the backrest.

Saving them precious time, firemen can now be ready with the BA set on their back and would not require getting down from the vehicle, opening the locker and only then donning the BA set.

This saves 4 mins 30 secs for firemen to start the operations.