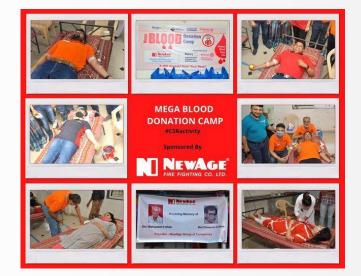

## CSR ACTIVITIES

- NewAge® is a good global citizen and as an organization, we are extremely aware of our corporate social responsibility. We aim to make the world a better place by doing our little bit in whatever way possible.
- As a part of our Corporate Social Responsibility every year we carry out various CSR activities in the areas of environmental initiatives, charity work, water conservation, eradication of hunger, eradication of poverty, education, blood donation camps, animal welfare, preventive healthcare and medical camps etc.