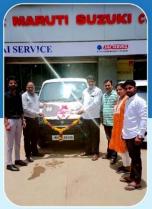

Nirmala Dinkarrai Desai Foundation donated Ambulance to Parash Gyaan Shikshan Prasarak Mandal. (Shri Nityanand Ashram)

 $91\text{-}22\text{-}67746200 \text{ / } 25608668 \boldsymbol{\cdot} www.nirmal.co.in} \boldsymbol{\cdot} info@nirmalindustries.com$ 