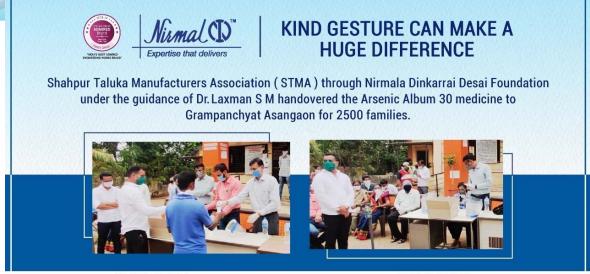

During the Covid19 pandemic distributed Arsenic 30 medicine to nearly 2500 families in Asangaon

+91 91677 80105

+91-22-25608668 info@nirmalindustries.com

**Nirmal provided A Personal Protective Equipment Kit (PPE Kit)** to help protect front line health workers at