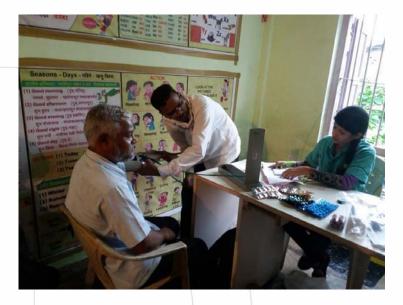

During the Covid19 pandemic distributed Arsenic 30 medicine to nearly 2500 families in Asangaon

+91 91677 80105

+91-22-25608668 info@nirmalindustries.com

**Nirmal provided A Personal Protective Equipment Kit (PPE Kit)** to help protect front line health workers at