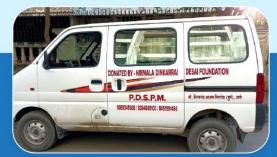

Nirmala Dinkarrai Desai Foundation donated Ambulance to Parash Gyaan Shikshan Prasarak Mandal. (Shri Nityanand Ashram)

 $91\text{-}22\text{-}67746200 \text{ / } 25608668 \boldsymbol{\cdot} www.nirmal.co.in} \boldsymbol{\cdot} info@nirmalindustries.com$ 