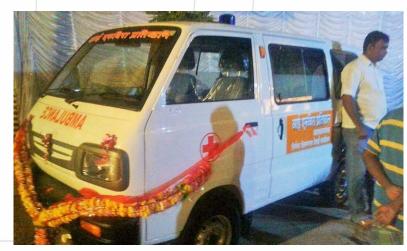

SizmaCD™

Expertise that delivers

Digital Classroom at Asangaon School

Water Tank at School

Stationary Distribution to diff schools at Asangaon

Medical Camp for Villagers

Ambulance to Villagers at Asangaon

Modular Toilet at Mundhewadi Zila Parishad School, Asangaon

Nirmala Dinkarrai Desai Foundation donated Ambulance to Parash Gyaan Shikshan Prasarak Mandal. (Shri Nityanand Ashram)

 $91\text{-}22\text{-}67746200 \text{ / } 25608668 \boldsymbol{\cdot} www.nirmal.co.in} \boldsymbol{\cdot} info@nirmalindustries.com$ 