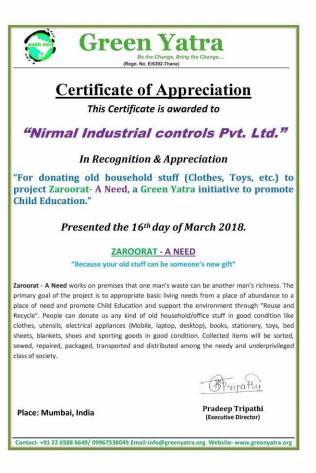

Speaker System for Students in Adarsh Prathmik Vidya Mandir Asangaon

Donated Clothes to Green Yatra's project : Zarrorat – A Need

Blood Donation Camp Organised in association with HDFC Bank

+91 91677 80105 www.nirmal.co.in