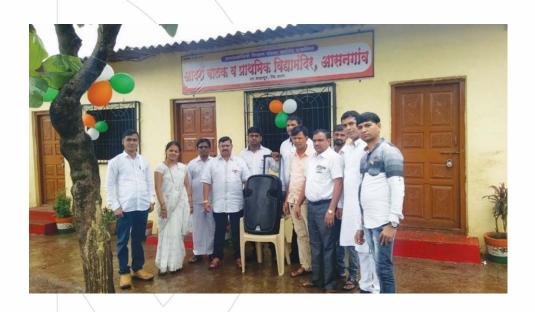

Speaker System for Students in Adarsh Prathmik Vidya Mandir Asangaon

Donated Clothes to Green Yatra's project : Zarrorat – A Need

Blood Donation Camp Organised in association with HDFC Bank

+91 91677 80105 www.nirmal.co.in