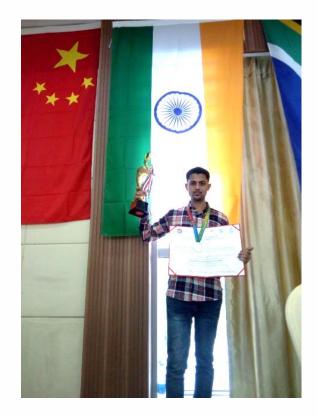

## **CAREER GROWTH OPPRTUNITY FOR EMPLOYEES**

We have encouraged & sponsored our Employee Mr. Ramesh Gawande to participate in a welding competition. Ramesh has won 2<sup>nd</sup> Prize in SMAW Welding Process category in the **ARC CUP 2017** hosted by the **Chinese Mechanical Engineering Society (CMES) and Chinese Welding Society (CWS)** at the city of Shanghai, the "Oriental Magic City".

There were total of 75 competitors representing 15 countries in the category of **SMAW Welding Process**.

Not only Ramesh, But Indian Team (Inclusive Ramesh) as a group has won 3<sup>rd</sup> Prize in this Competition. We are proud that Ramesh & in turn "Nirmal" has contributed to elevate Brand India.