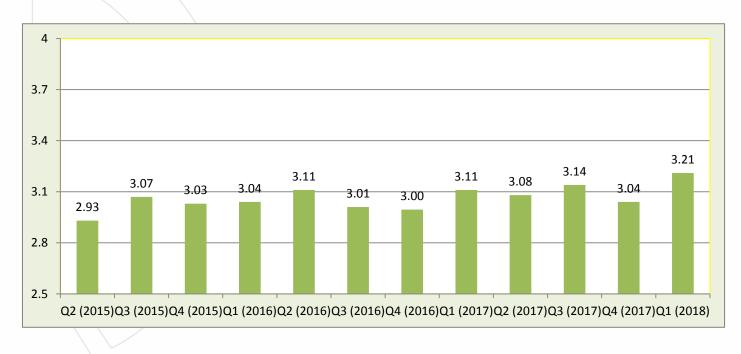

### **EMPLOYEE SATISFCATION SURVEY**

Employee Satisfaction Survey is conducted wherein Employee participating 2 times in a year. Based on the Employee Feedback many initiatives are taken like Evening Snacks, Recreation Centre, Canteen Facility etc.

ESS SCORE – Rating Out of 4