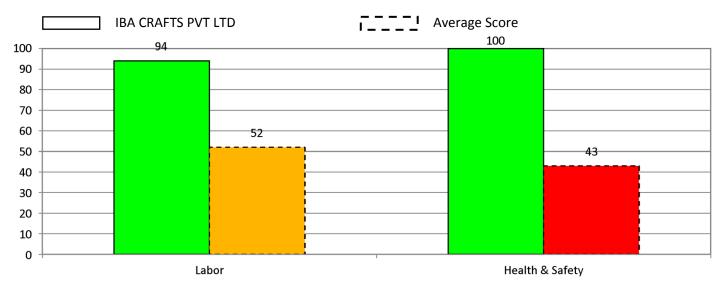

### **SAQ CATEGORY PERFORMANCE**

## **Supplier SAQ Score benchmarking by Category**

The results in this chart demonstrate the individual supplier's result as it compares to the average performance of all other suppliers who have completed the same Self-Assessment Questionnaire.