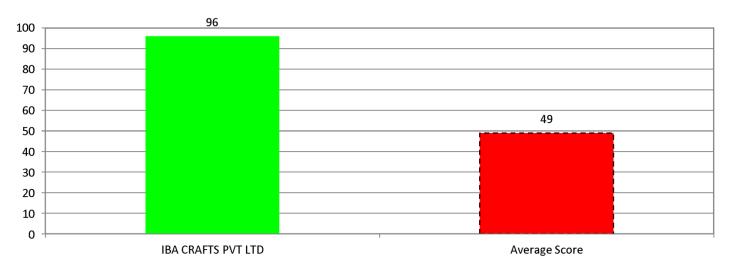

### **SAQ PERFORMANCE**

### **Supplier SAQ Score benchmarking**

The results in this chart demonstrate the individual supplier's result as it compares to the average performance of all other suppliers who have completed the same Self-Assessment Questionnaire.