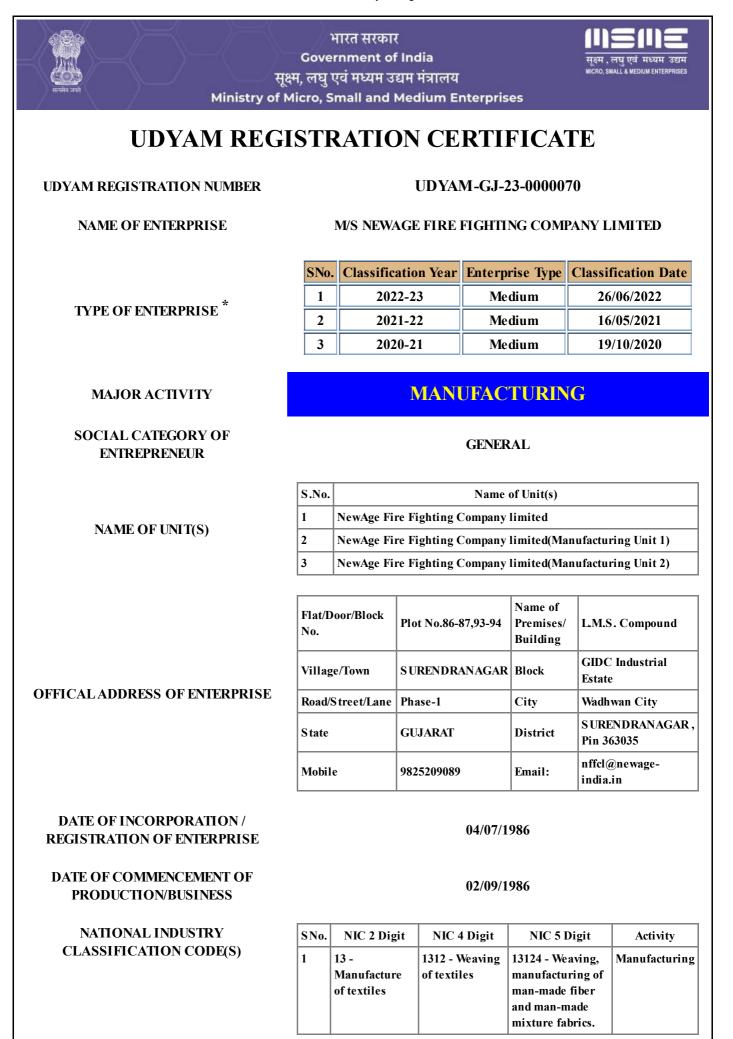

## Udyam Registration Number : UDYAM-GJ-23-0000070

| Type of Enterprise    | MEDIUM                                         | Major Activity                                 | N                              |
|-----------------------|------------------------------------------------|------------------------------------------------|--------------------------------|
| Type of Organisation  | Public Limited Company                         | Name of Enterprise                             | M/S NEW<br>FIGHTIN(<br>LIMITED |
| Owner Name            | M/S NEWAGE FIRE<br>FIGHTING COMPANY<br>LIMITED | PAN                                            | AABCN5(                        |
| Do you have GSTIN     | Yes                                            | Mobile No.                                     | 98252090                       |
| Email Id              | nffcl@newage-india.in                          | Social Category                                | General                        |
| Gender                | Male                                           | Specially Abled(DIVYANG)                       | No                             |
| Date of Incorporation | 04/07/1986                                     | Date of Commencement of<br>Production/Business | 02/09/198                      |

### Unit(s) Details

| SN | Unit Name                                                           | Flat                   | Building           | Village/Town  | Block                | Road                         | City          | Pin    | State   |
|----|---------------------------------------------------------------------|------------------------|--------------------|---------------|----------------------|------------------------------|---------------|--------|---------|
| 1  | NewAge Fire Fighting<br>Company limited                             | 1                      | NKB<br>House       | Surendranagar | Post<br>Box<br>No.14 | Mehta<br>Market              | Surendranagar | 363001 | GUJARAT |
| 2  | NewAge Fire Fighting<br>Company<br>limited(Manufacturing<br>Unit 1) | 86-<br>87,93-<br>94    | L.M.S.<br>Compound | Wadhwan       | -                    | GIDC-<br>Phase-1             | Surendranagar | 363035 | GUJARAT |
| 3  | NewAge Fire Fighting<br>Company<br>limited(Manufacturing<br>Unit 2) | Opp.<br>Anand<br>Tiles | GIDC<br>Phase-1    | Wadhwan       | -                    | GIDC<br>Industrial<br>Estate | Surendranagar | 363030 | GUJARAT |

## Official address of Enterprise

| Flat/Door/Block No. | Plot No.86-87,93-94 | Name of Premises/ Building | L.M.S. Compound        |
|---------------------|---------------------|----------------------------|------------------------|
| Village/Town        | SURENDRANAGAR       | Block                      | GIDC Industrial Estate |
| Road/Street/Lane    | Phase-1             | City                       | Wadhwan City           |
| State               | GUJARAT             | District                   | SURENDRANAGAR, I       |
| Mobile              | 9825209089          | Email:                     | nffcl@newage-india.in  |
| Latitude            |                     | Longitude:                 |                        |

## National Industry Classification Code(S)

| SNo. | Nic 2 Digit                                              | Nic 4 Digit                                                           | Nic 5 Digit                                                                                                                                                                                                           |
|------|----------------------------------------------------------|-----------------------------------------------------------------------|-----------------------------------------------------------------------------------------------------------------------------------------------------------------------------------------------------------------------|
| 1    | 13 - Manufacture of textiles                             | 1312 - Weaving of textiles                                            | 13124 - Weaving, manufacturing of man-made fiber and man made mixture fabrics.                                                                                                                                        |
| 2    | 13 - Manufacture of textiles                             | 1312 - Weaving of textiles                                            | 13124 - Weaving, manufacturing of man-made fiber and man made mixture fabrics.                                                                                                                                        |
| 3    | 28 - Manufacture of<br>machinery and<br>equipment n.e.c. | 2813 - Manufacture of<br>other pumps, compressors,<br>taps and valves | 28132 - Manufacture of other pumps, compressors, taps and valves etc.                                                                                                                                                 |
| 4    | 28 - Manufacture of<br>machinery and<br>equipment n.e.c. | 2813 - Manufacture of<br>other pumps, compressors,<br>taps and valves | 28132 - Manufacture of other pumps, compressors, taps and valves etc.                                                                                                                                                 |
| 5    | 28 - Manufacture of machinery and equipment n.e.c.       | 2819 - Manufacture of<br>other general-purpose<br>machinery           | 28193 - Manufacture of fire extinguishers and other equipme<br>projecting, dispersing or spraying liquids or powders whether<br>not hand-operated, including sand blasting machines, stream<br>cleaning machines etc. |